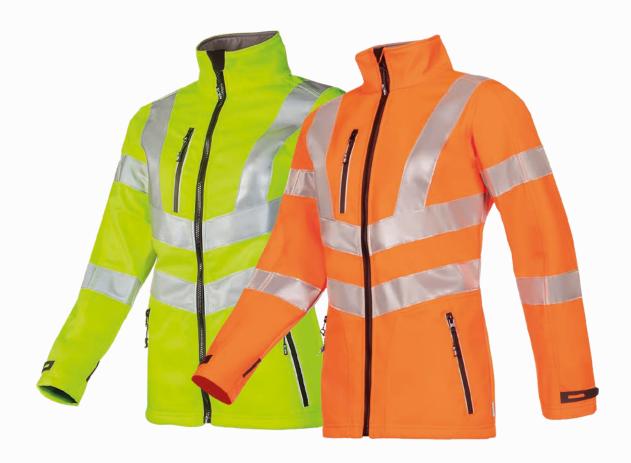

## Ladies hi-vis softshell

This 2-layer hi-vis softshell with reflective strips has been specially designed for ladies. The chest pocket and the two side pockets are provided with zippers, while the sleeve narrowing is done with touch and close fastening. The Jerica is finished on the inside with fleece and one inside pocket for extra storage. Thanks to the handy I.L.S. system, this softshell can be perfectly zipped into the Talia 546A raincoat.

#### **Exterior:**

- » Straight collar
- » Zip closure
- » 1 inset chest pocket
- » 2 patched pockets with zip closure
- » Round sleeves
- » Sleeve narrowing by touch & close fastening
- » Reflective striping (50mm)
- » Back length 72 cm (L)

#### Colour:

- » FC1 Hi-Vis Orange
- » FY1 Hi-Vis Yellow